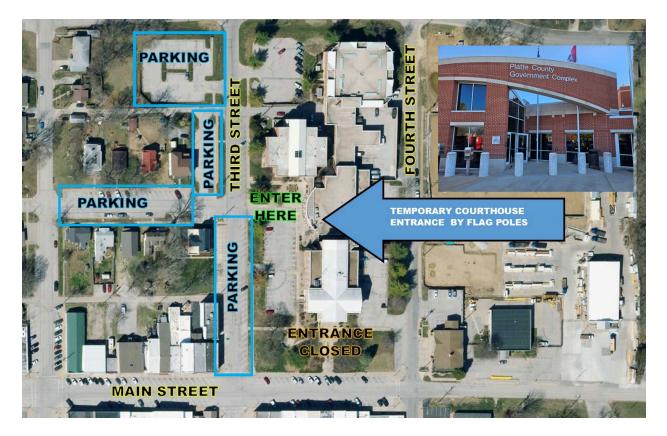

Beginning Monday November 25, 2024, access to the Courthouse will be from the western side of the County complex at the entrance to the County's Detention Center and Administration Office. Jurors, citizens, and attorneys will go through security at this location and be directed to the Courthouse lower level. Access at this point to the Detention Center remains the same. Access to the County's Administrative Offices will be adjusted slightly north of the existing entrance. Signage will be placed to assist citizens during the project.

Residents can use the general address of 501 Third Street, Platte City, MO 64079 for Google Maps directions.

Parking is available along Third Street, High Street, and in two County owned parking lots adjacent to the entrance as shown in the map below. If you are a first time Platte County juror, please park in these areas and proceed to the temporary Courthouse entrance where the security staff will be available to direct you to the jury assembly room.